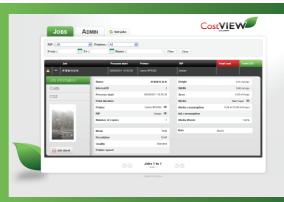

ink, media, electricity, additional costs.

With CostView, any production manager can view all jobs in the spooler, monitor ink and media costs, add optional or automatic costs to each job and export the job listing with all relevant costs as a spreadsheet ready for further analysis. Its web driven interface can be accessed by any user in your company network using a simple web browser.

## CO2 COSTS INK COSTS MEDIA COSTS JOB INFORMATION

#### **CostVIEW** specifications

- User friendly web based interface
- Can be driven from any OS type (Mac, Windows, Linux)
- Runs on a Linux server with CALDERA installed

Joseph Mergui, CALDERA CEO: "By introducing ecoresponsible data into our RIP solutions, CALDERA's ambition is to keep its leadership in innovating the wide format printing industry"



CostVIEW's main interface

### CostPROOF

# Control (Westerline: Taylor) Talls do it goods (en.pd) Tall do it go

#### CostPROOF estimates your printing costs.

- >>> **Estimate**: Enter your ink and media costs into the system and CostProof will accurately determine the quantities of each needed for the job.
- >>> Calculate: The costs of the job will then be calculated before you launch the printing process.
- >>> Control: Use Costproof to monitor your costs and compare them with your sales price to see how much money you're making per job.
- CostPROOF manages variable dot sizes.